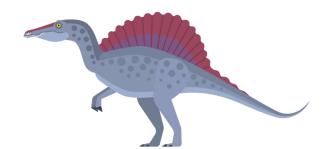

### **Dinosaur Match -**

Can you match the dinos to their name?

**Tyrannosaurus** 

**Pteranodon** 

**Spinosaurus** 

Stegosaurus