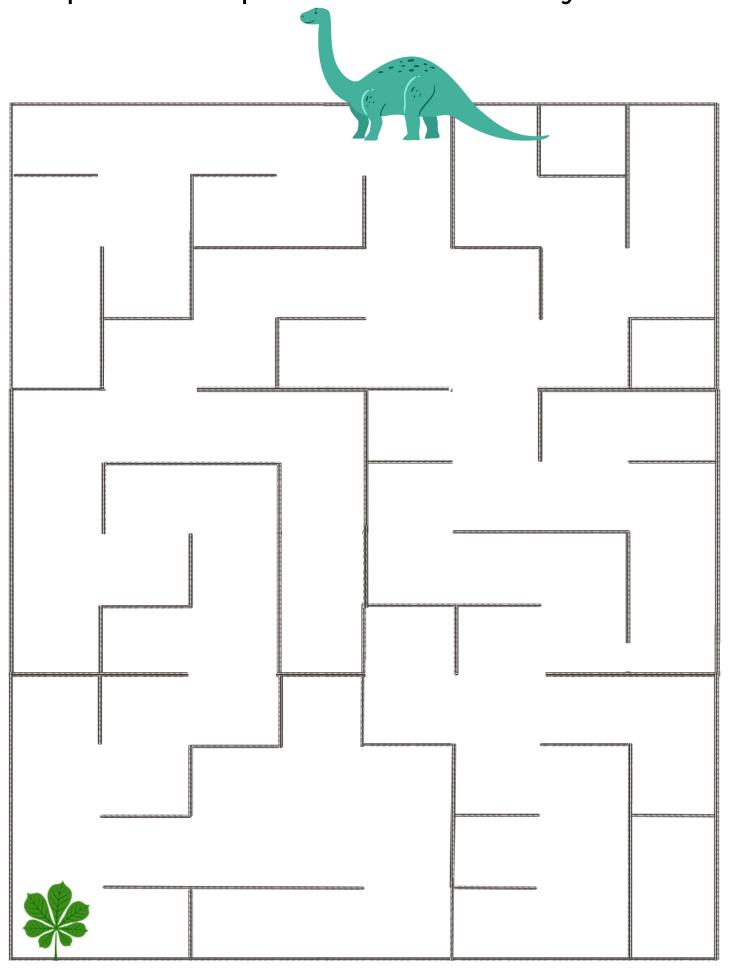

Did you know brontosaurus dinosaurs only ate plants? Help this one to the tasty leaf.