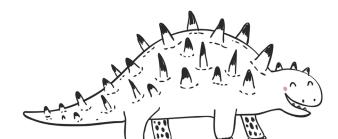

# **Spot the Difference**

Find the four differences between the dinosaurs on the left and the dinosaurs on the right.