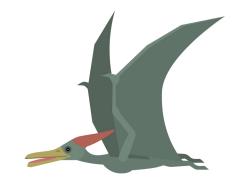

### **Dinosaur Match -**

Can you match the dinos to their name?

**Tyrannosaurus** 

**Pteranodon** 

**Spinosaurus** 

Stegosaurus