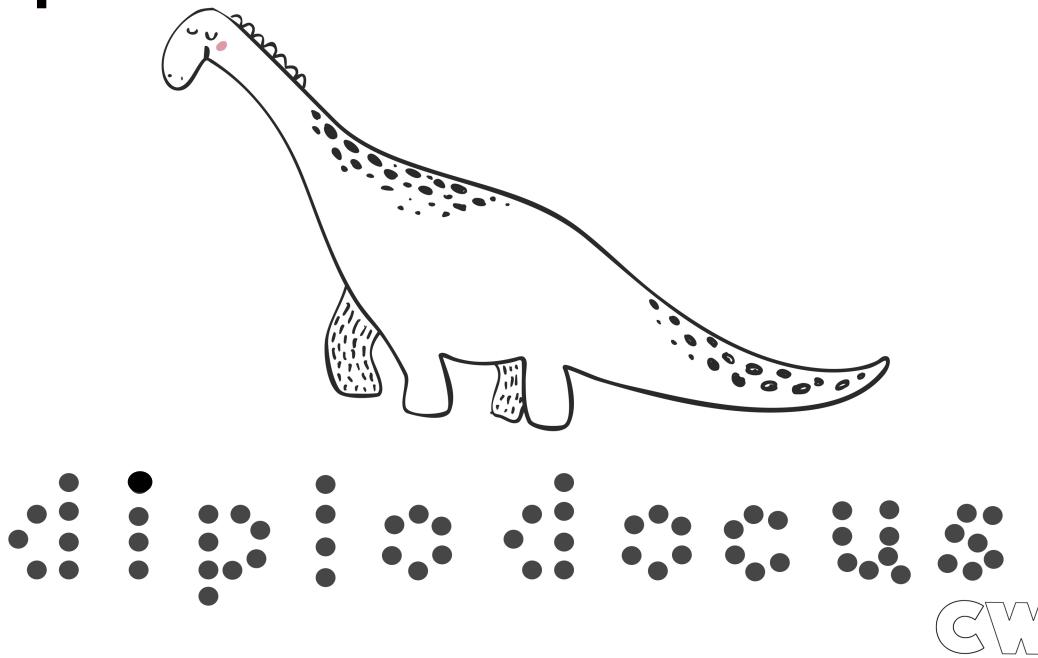

Did you know brontosaurus dinosaurs only ate plants? Help this one to the tasty leaf.



# **Spot the Difference**

Find the four differences between the dinosaurs on the left and the dinosaurs on the right.





## Color and trace the dinosaur name;

diplodocus



### WORD SEARCH - DINOSAURS

| О | L | D | W | U | N | В | Υ | Т | Н |
|---|---|---|---|---|---|---|---|---|---|
| F | 0 | S | S | ı | L | E | G | J | ı |
| L | S | ı | К | Х | С | L | I | Q | S |
| E | F | С | Υ | R | Α | I | Α | R | Т |
| Н | Q | U | Α | I | M | Т | N | Α | 0 |
| U | Α | K | G | R | 0 | Р | Т | 0 | R |
| N | V | J | M | I | Υ | E | N | R | Υ |
| Т | Н | L | 0 | U | D | R | 0 | K | N |

LOUD

GIANT

REPTILE

OLD

HISTORY

FOSSIL

SCARY

HUNT

• ROAR





### **Dinosaur Match -**

Can you match the dinos to their name?

**Tyrannosaurus** 



**Pteranodon** 



**Spinosaurus** 



Stegosaurus







### WORD SEARCH - DINOSAURS

| F | Α | S | Т | R | M | R | E | D | R |
|---|---|---|---|---|---|---|---|---|---|
| G | Υ | J | Υ | N | ı | Т | R | Υ | 0 |
| P | E | D | G | D