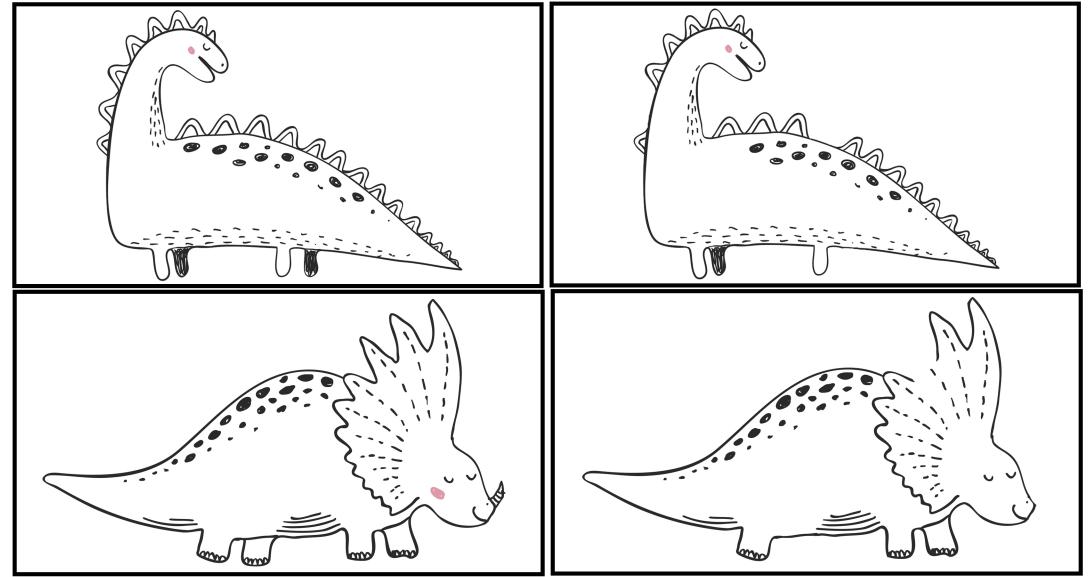

# **Spot the Difference**

Find the four differences between the dinosaurs on the left and the dinosaurs on the right.