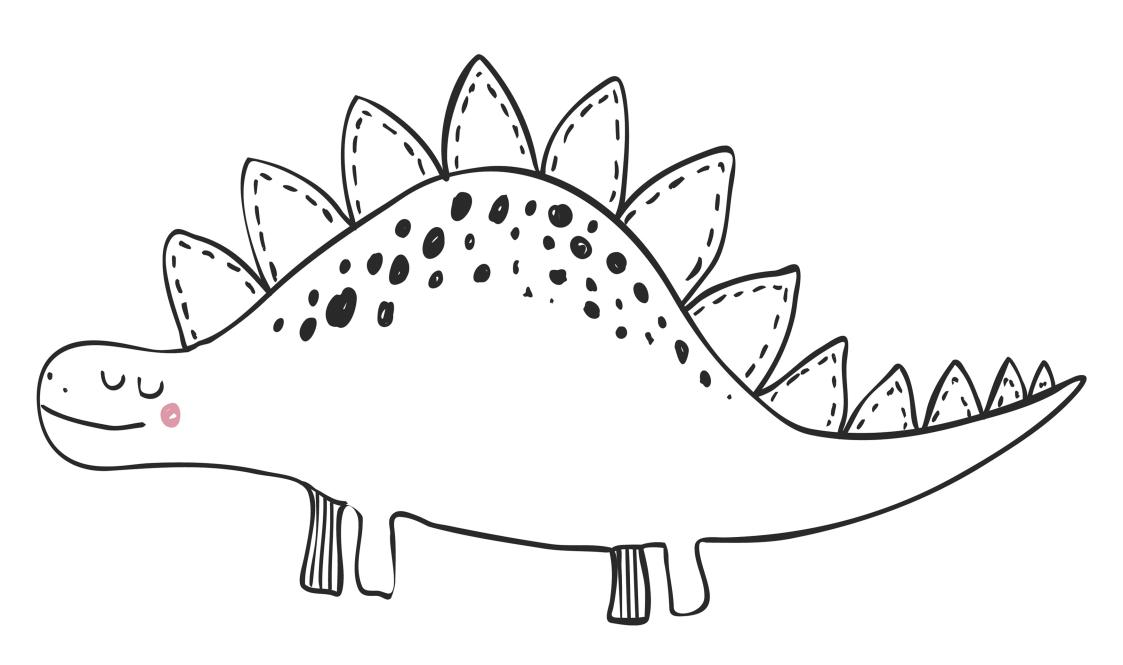

# **Spot the Difference**

Find the four differences between the dinosaurs on the left and the dinosaurs on the right.