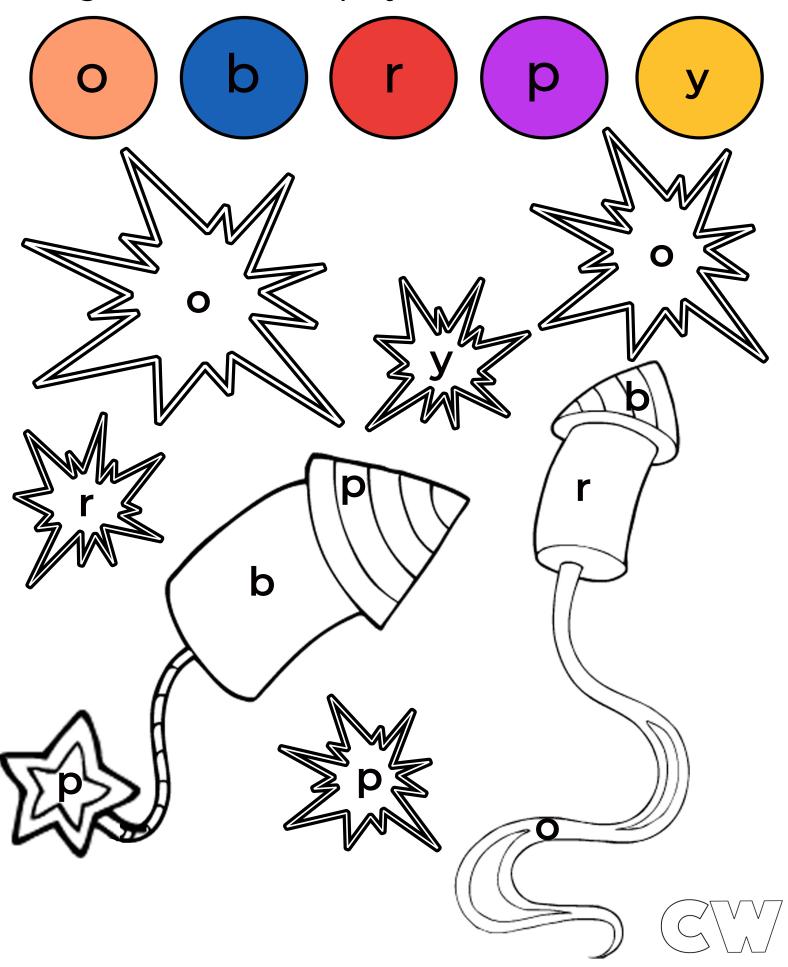

There are five differences between the eagle on the top, to the eagle on the bottom. Can you find them all? Then color him in!

Color in the objects with the matched letters and colors at the top of the page to make a bright fireworks display!