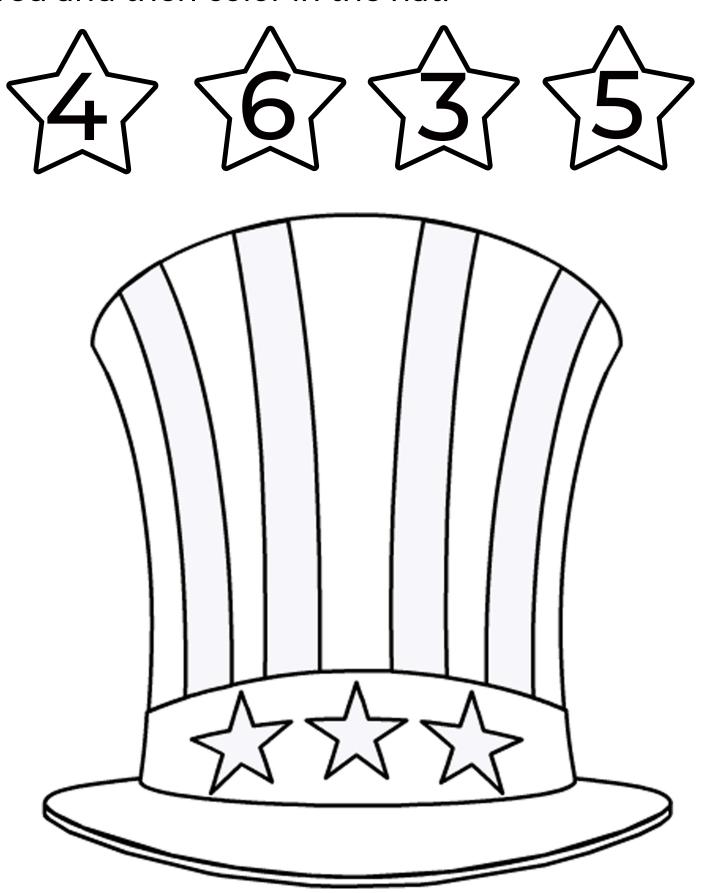

Can you count how many stars there are on the hat? Color in the correct number and star in red and then color in the hat.