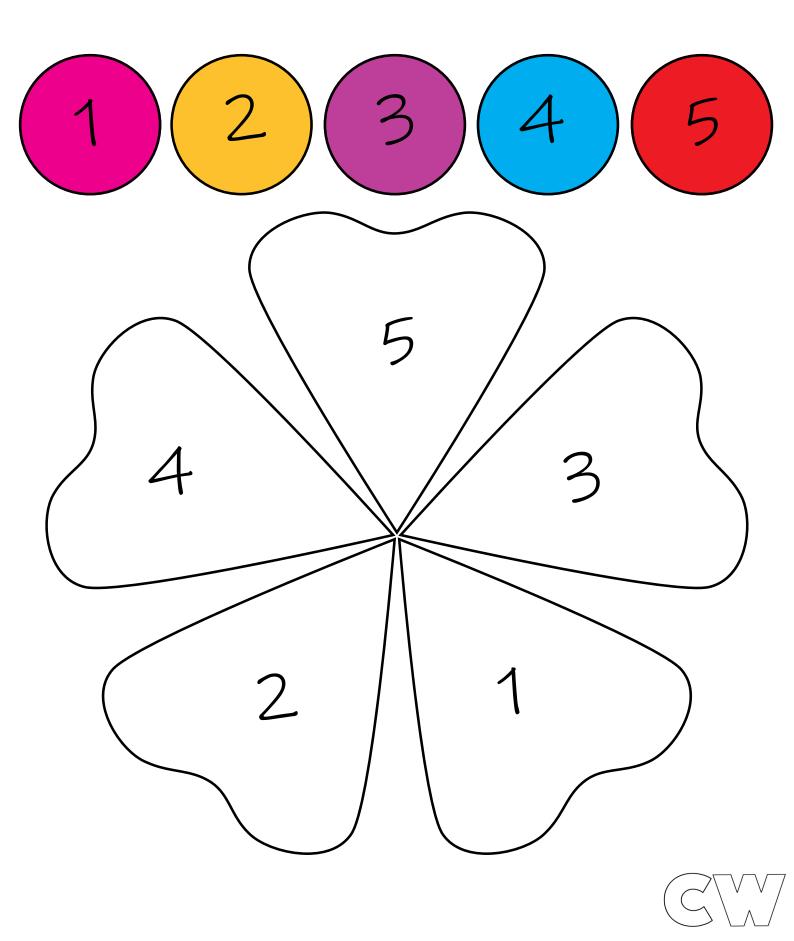

Make a colorful flower! Match the number in the colored circle to the the number on the petal, and use the same color to color it in.

Can you count how many shapes are in each box? Then see if you can trace all the numbers below them. Good luck!