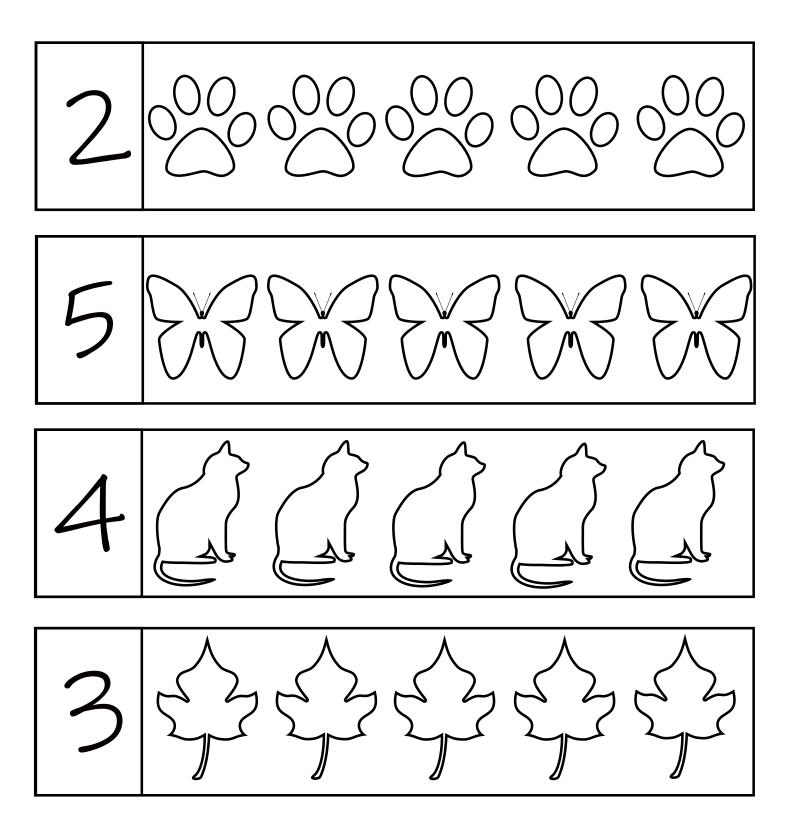

Count and color! Use the number on the left hand side to let you know how many icons need to be colored in on that row. Use all your favorite colors!

 $\mathbb{C}^{\vee}$ 

Practice your counting by tracing all the numbers below. When you have finished, color in all the animals!