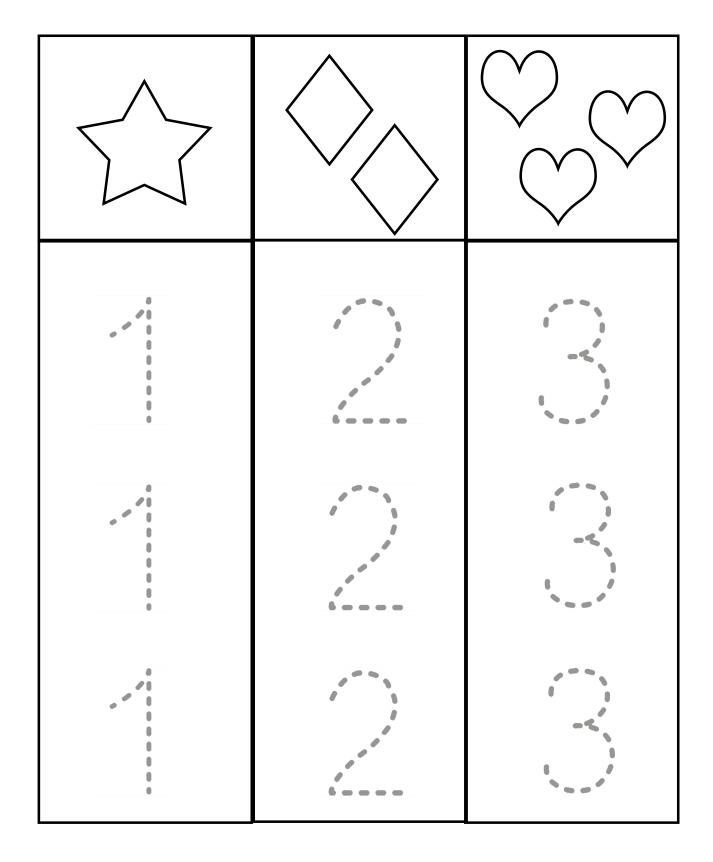

Count and color! Use the number on the left hand side to let you know how many icons need to be colored in on that row. Use all your favorite colors!

 $\mathbb{C}^{\vee}$ 

Practice your counting by tracing all the numbers below. When you have finished, color in all the animals!