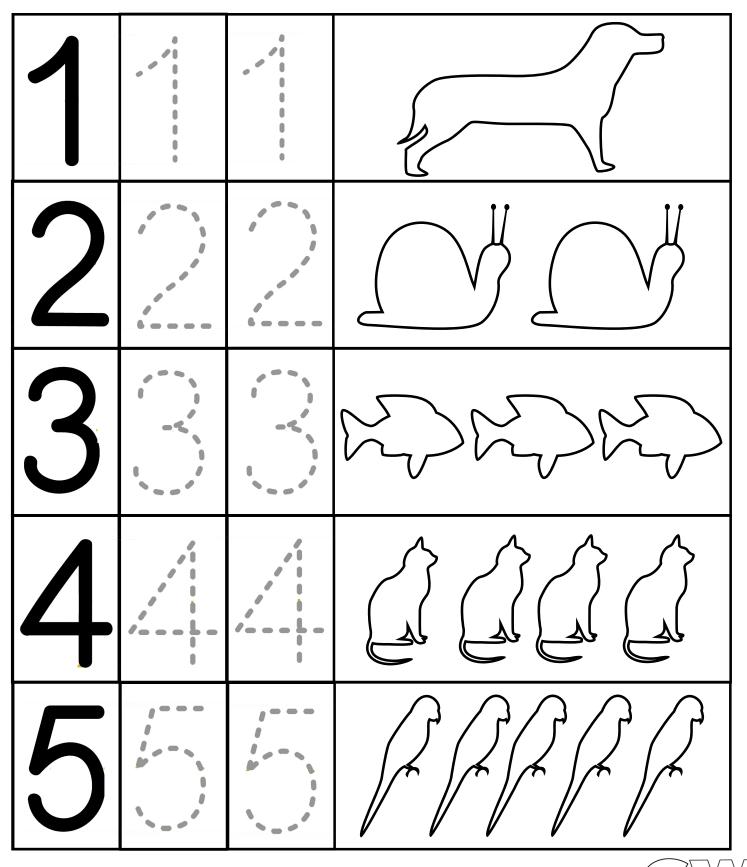

Count and color! Use the number on the left hand side to let you know how many icons need to be colored in on that row. Use all your favorite colors!

 $\mathbb{C}^{\vee}$ 

Practice your counting by tracing all the numbers below. When you have finished, color in all the animals!