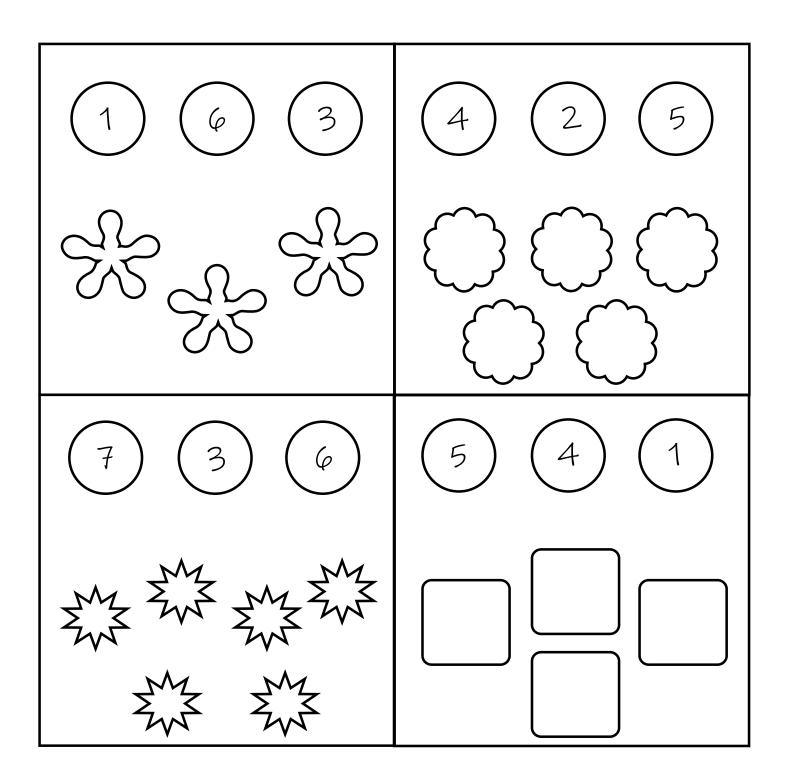

Count how many shapes are in each box and then color in the correct number. Good luck!

 $\mathbb{C}^{\mathbb{V}}$ 

Count how many dots are in each square on the left and then draw a line to the correct number on the right. Good luck!