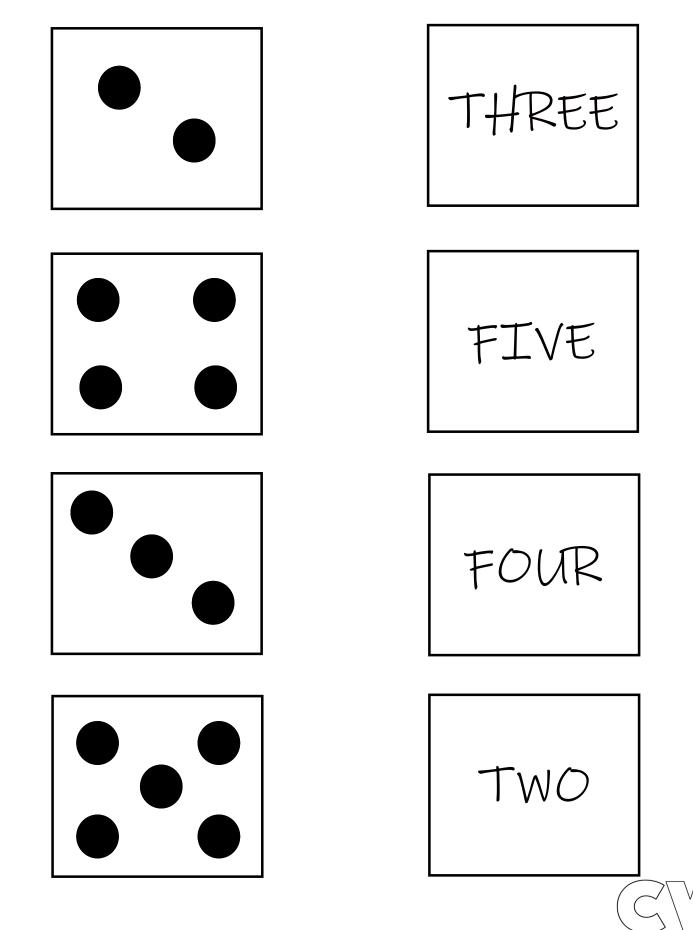

Count how many shapes are in each box and then color in the correct number. Good luck!

 $\mathbb{C}^{\mathbb{V}}$ 

Count how many dots are in each square on the left and then draw a line to the correct number on the right. Good luck!