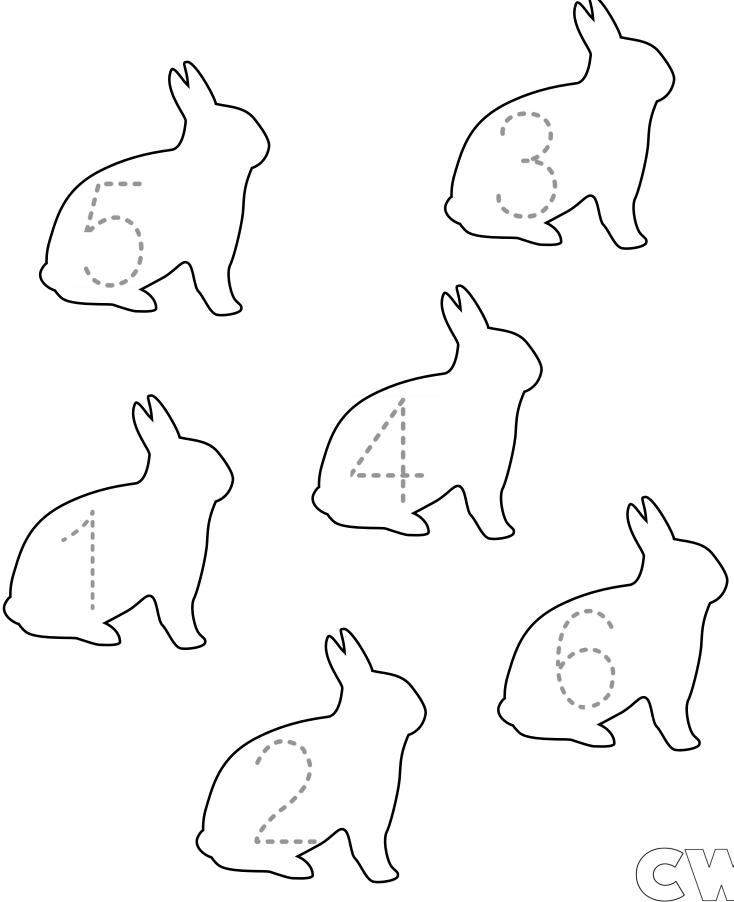

There are lots of rabbits hopping on the page! Can you count how many there are? When you have done that, see if you can trace all the numbers too.