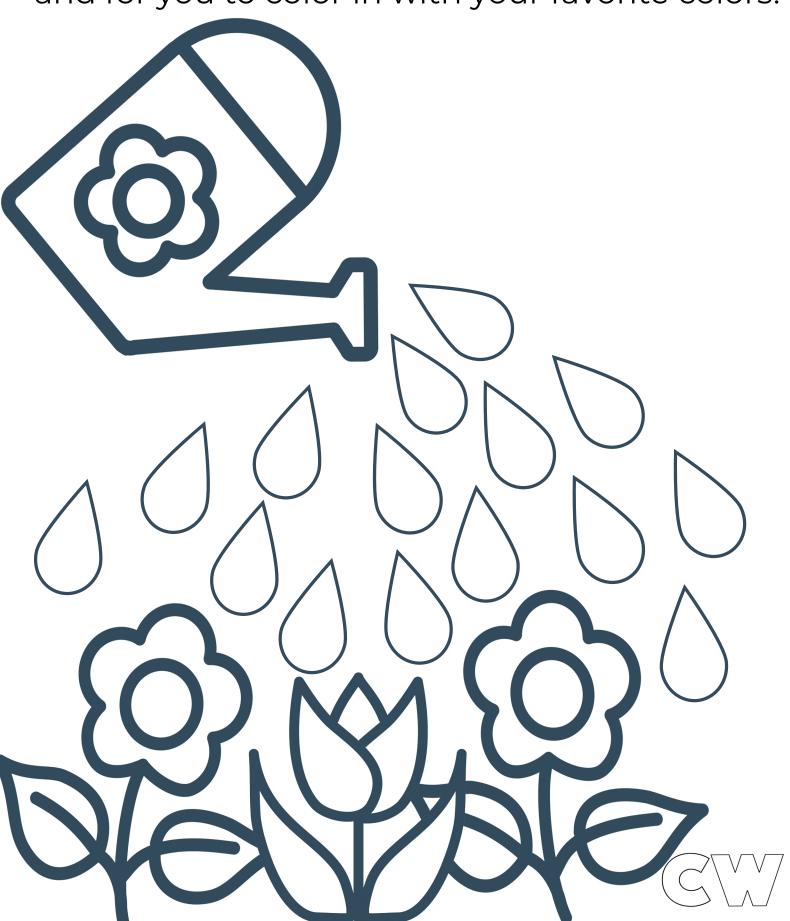

Help collect the rest of the apples from the yard. Can you count how many there are? Trace each number and then color each apple in red to add them into the bucket.

Flowers need lots of water to grow. Help water the garden by coloring in all the water droplets in blue. Then the flowers will be ready to bloom and for you to color in with your favorite colors!