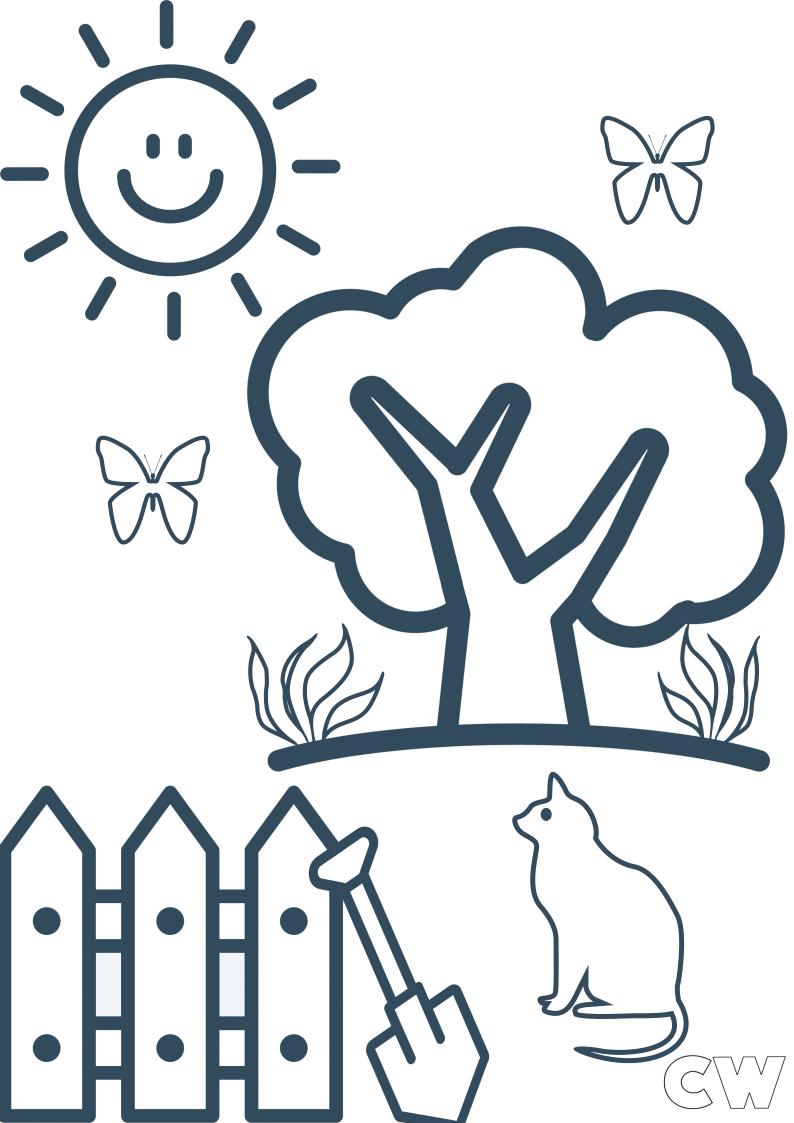

Below are some tools you need to help look after your yard. Can you draw a line from the correct word to the correct icon? Good luck!

Shovel

Fork

Rake

Scissors

Pruner