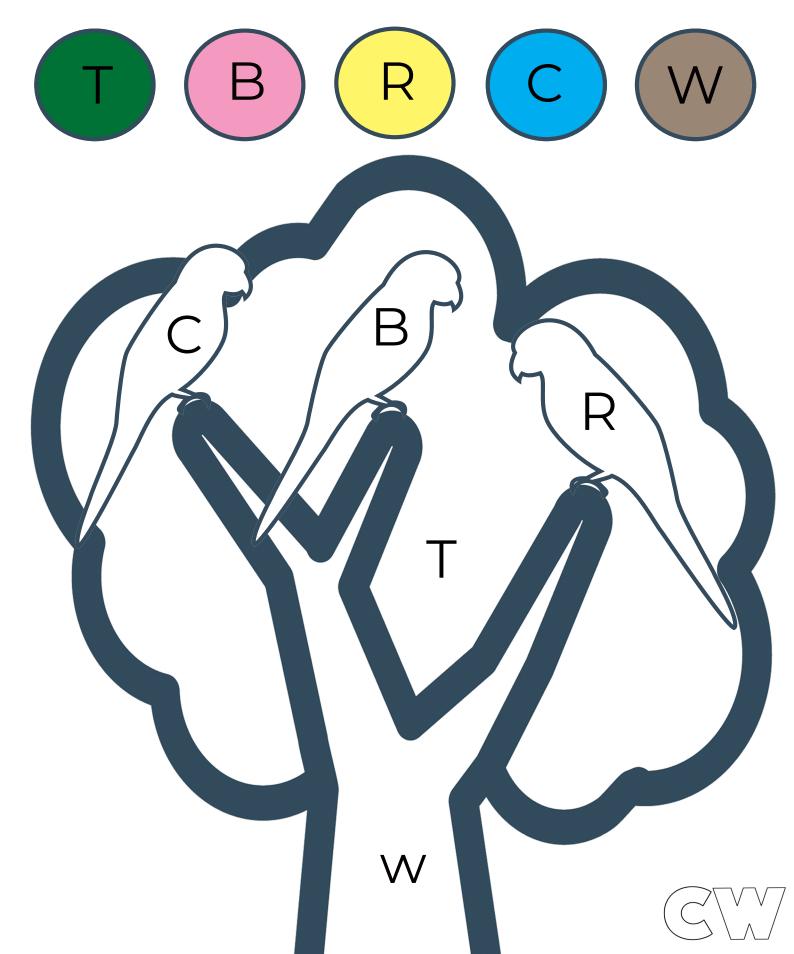

There are three colorful birds resting in the tree. Match the letters at the top, to the ones on the tree and color in with those same colors.

Count and color! Use the number on the left hand side to let you know how many flowers need to be colored in on that row. Use all your favorite colors!