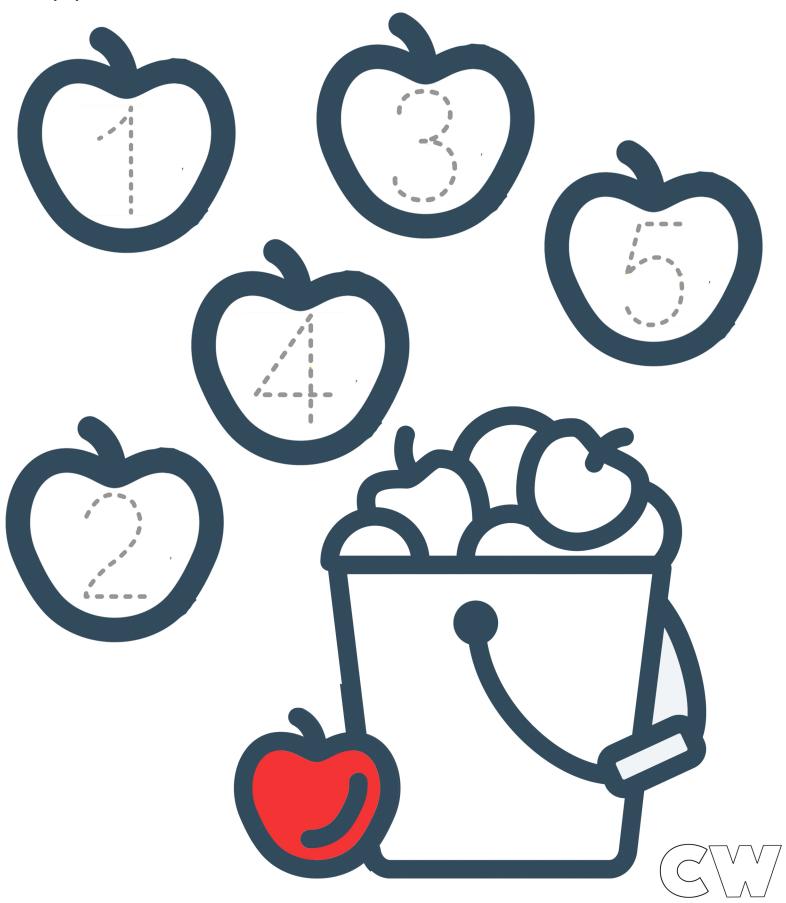

Help collect the rest of the apples from the yard. Can you count how many there are? Trace each number and then color each apple in red to add them into the bucket.

Flowers need lots of water to grow. Help water the garden by coloring in all the water droplets in blue. Then the flowers will be ready to bloom and for you to color in with your favorite colors!