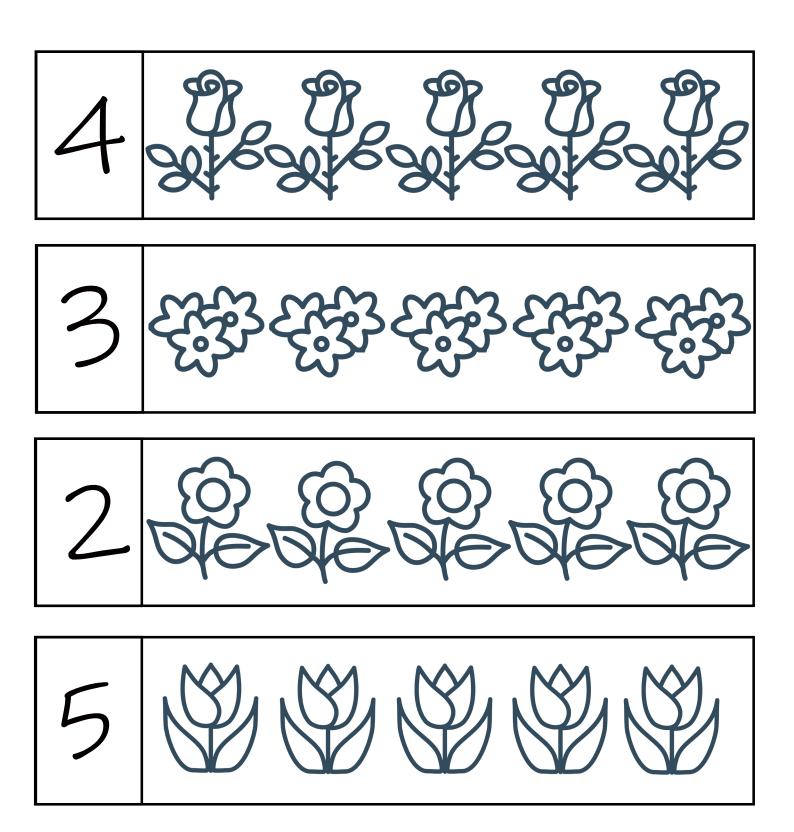

There are three colorful birds resting in the tree. Match the letters at the top, to the ones on the tree and color in with those same colors.

Count and color! Use the number on the left hand side to let you know how many flowers need to be colored in on that row. Use all your favorite colors!