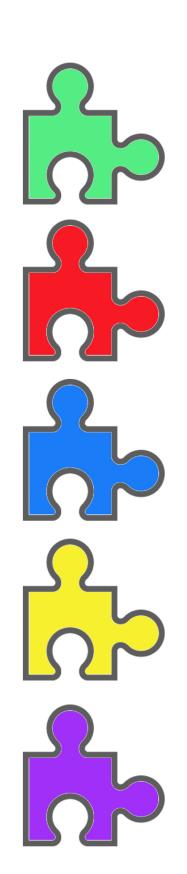

Below are five different colors. Can you draw a line from the correct word to the correct colored puzzle piece? Good luck!

Blue

**Purple** 

Green

Red

Yellow

There are six rubber ducks on the page. On each one there is a word with the color that it needs to be colored in with. Good luck!