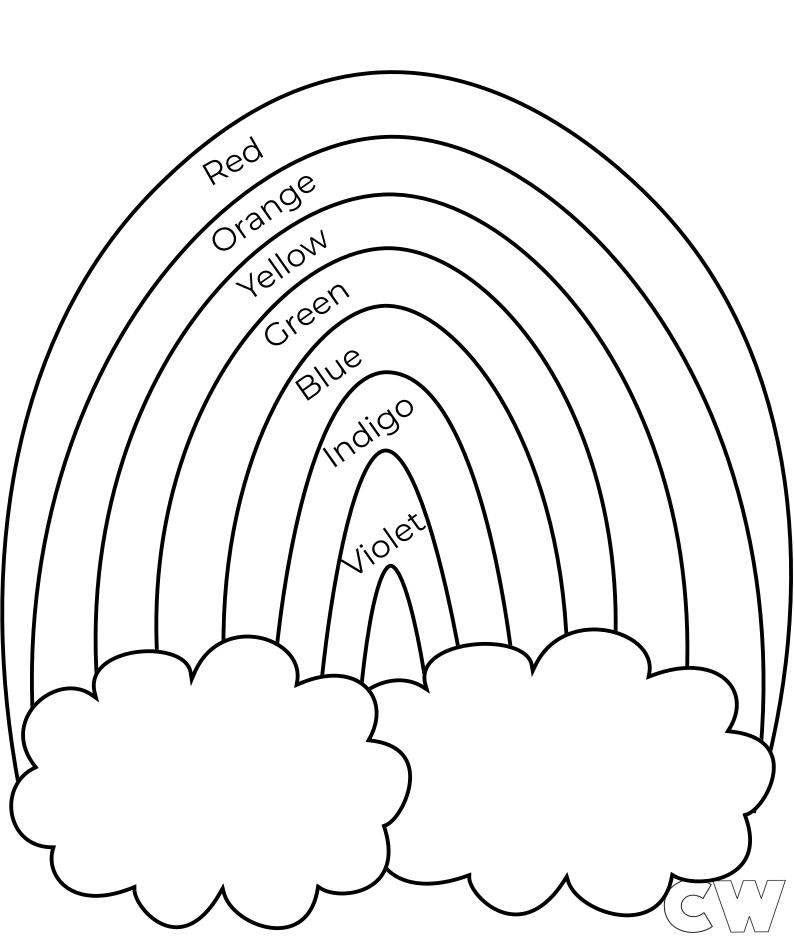

There are SEVEN colors of the rainbow! Use the words below to help you color in each line to make the pretty rainbow

Color the robots! Color the big robot in the same color as the little robot in each box.