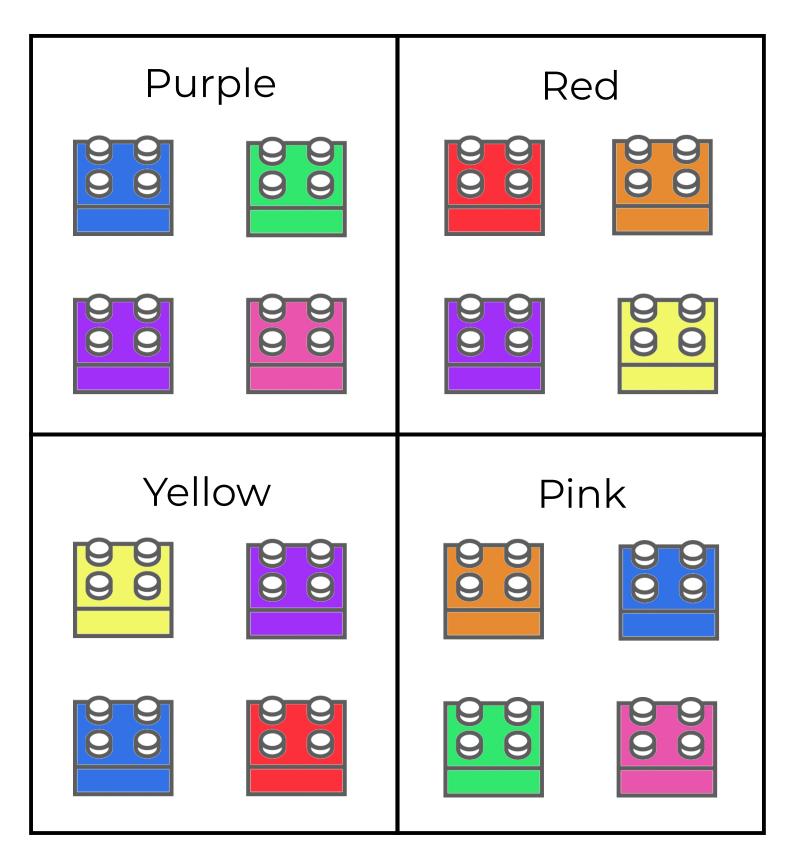

Henry is a very colorful teddy bear! Match the words at the top to the words on the bear and color in with those colors.

In each box is a selection of different colored lego pieces. Circle the color to match the word written in each box. Good luck!