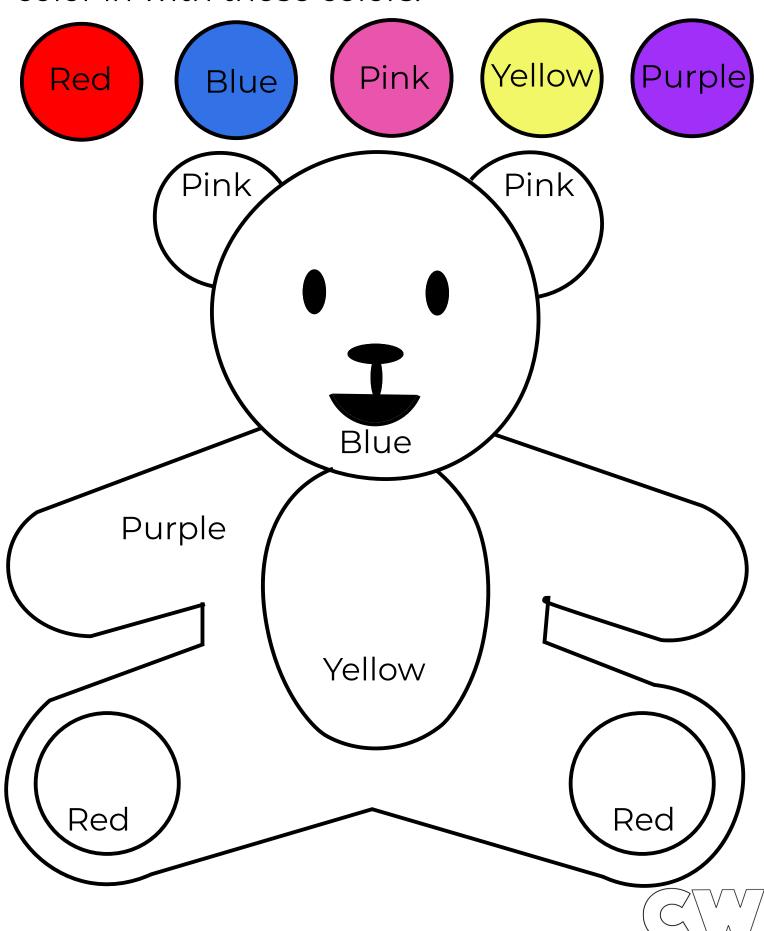

Henry is a very colorful teddy bear! Match the words at the top to the words on the bear and color in with those colors.

In each box is a selection of different colored lego pieces. Circle the color to match the word written in each box. Good luck!