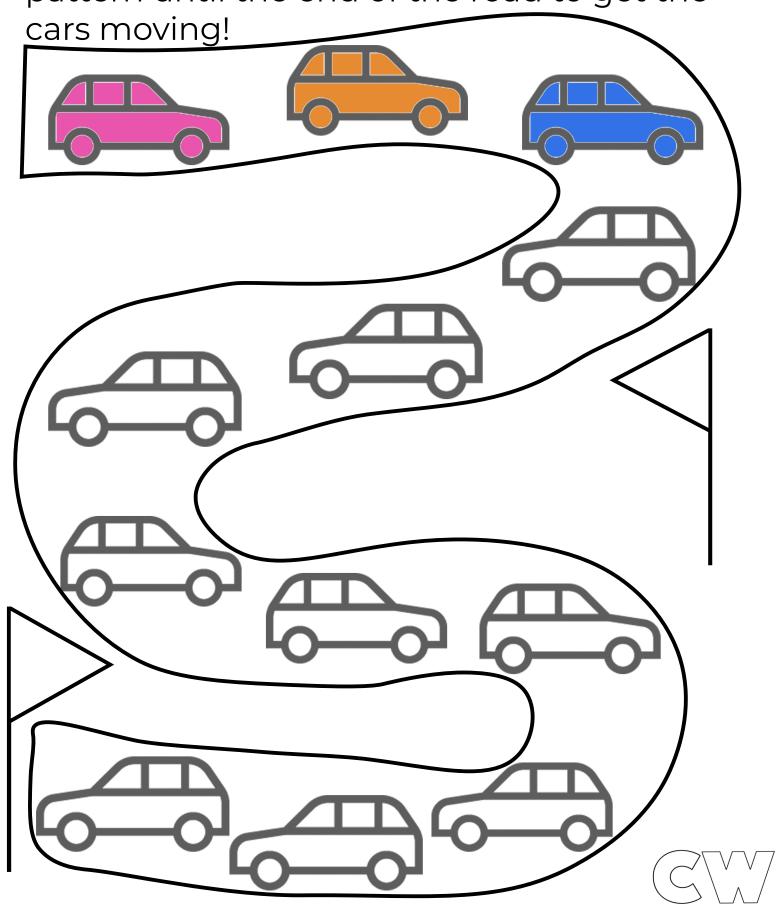

There are cars stuck in traffic and they need your help! The first three cars are colored in, in pink, orange and blue. Follow this same color pattern until the end of the road to get the