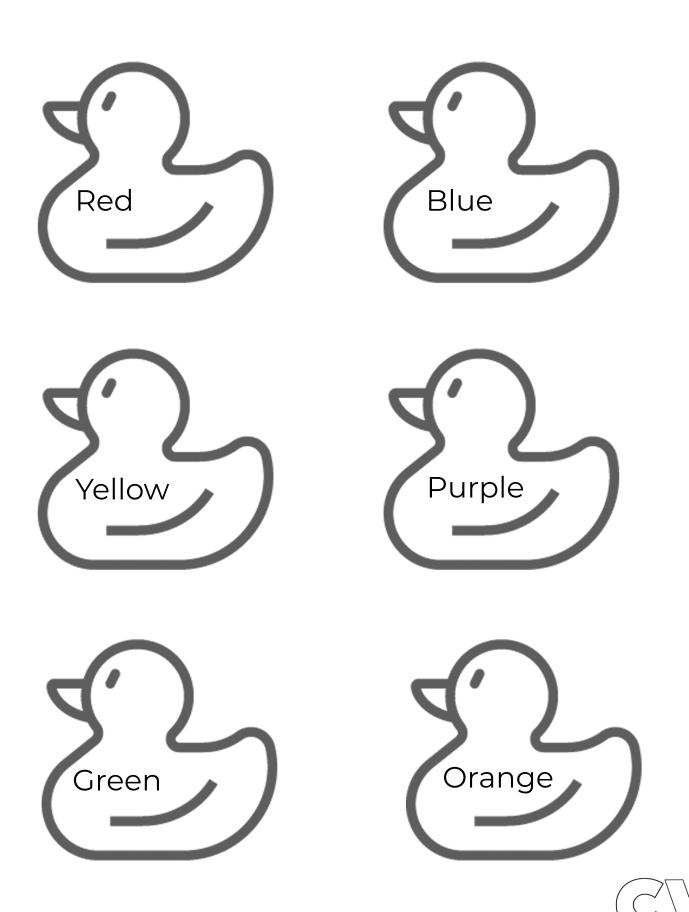

Below are five different colors. Can you draw a line from the correct word to the correct colored puzzle piece? Good luck!

Blue

**Purple** 

Green

Red

Yellow

There are six rubber ducks on the page. On each one there is a word with the color that it needs to be colored in with. Good luck!