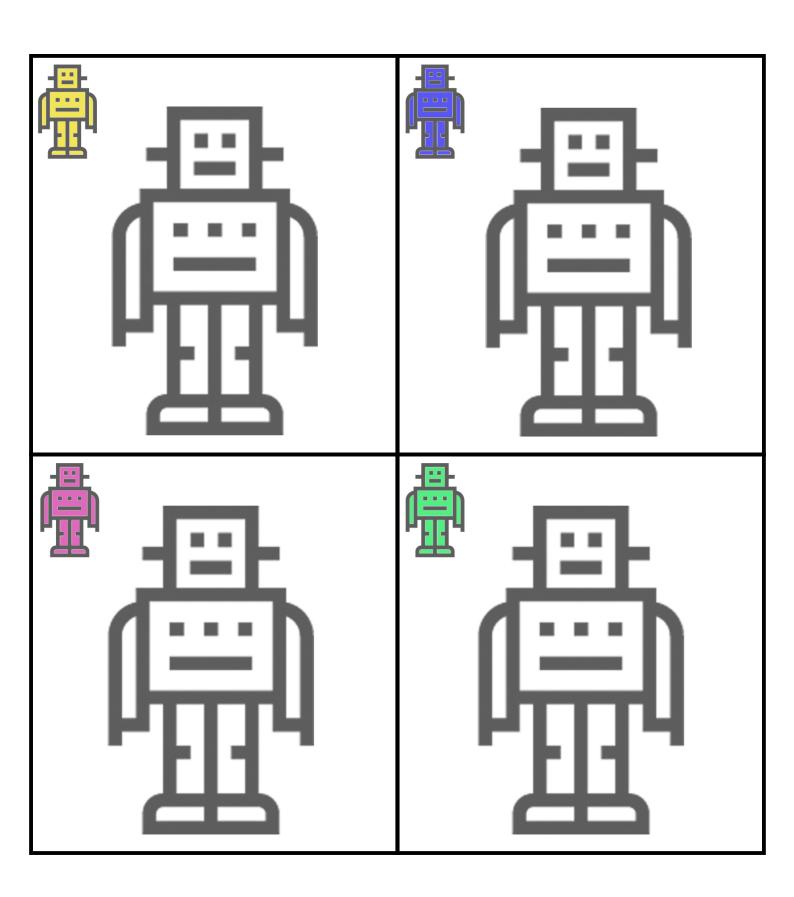

There are SEVEN colors of the rainbow! Use the words below to help you color in each line to make the pretty rainbow

Color the robots! Color the big robot in the same color as the little robot in each box.